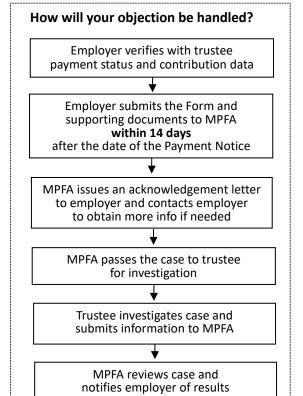

#### How to file an objection?

- Verify with your trustee your payment status and contribution data first.
- Complete this "Surcharge Objection Form" (Form).
- Submit this form with all supporting documents to MPFA:

#### What is a valid objection?

An objection is considered valid only if it meets all of the following criteria:

- The Form is submitted to MPFA by email or fax within 14 days
  after the date of the "Payment Notice for MPF Contributions and
  Surcharge" (Payment Notice). Late objection will NOT be
  processed.
- All relevant sections of the Form are filled in. Incomplete form will <u>NOT</u> be processed.
- Relevant supporting documents for all employee(s) concerned and contribution period(s) are provided to prove either contributions were paid in full to the trustee on time or no contribution is required to be paid.