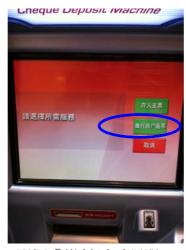

I. 使用中國銀行(香港)支票機 處理供款

Access the Bank of China (Hong Kong) Cheque Deposit Machine

7. 選擇「繳付商戶賬單」 Select "Bill Payment Service"

III. 選擇商戶類別 (保險或公積金服務) Select "Merchant Category (Insurance/Pension)"

IV. 選擇商戶 我的強積金計劃 Select "Merchant" (My Choice MPF Scheme)