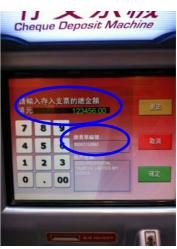

VI. 核對**繳費單編號**是否爲閣下正確的計劃編號並在港元金額欄輸入供款支票總金額

Check whether the **Payment Reference** is your **CORRECT Scheme No.**and enter the total amount of
your MPF contribution