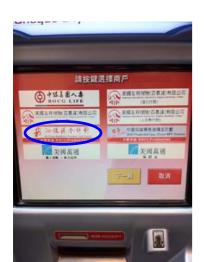

I. 使用中國銀行(香港)支票機 處理供款

Access the Bank of China (Hong Kong) Cheque Deposit Machine

7. 選擇「繳付商戶賬單」 Select "Bill Payment Service"

III. 選擇商戶類別 (保險或公積金服務) Select "Merchant Category (Insurance/Pension)"

IV. 選擇商戶 我的強積金計劃 Select "Merchant" (My Choice MPF Scheme)