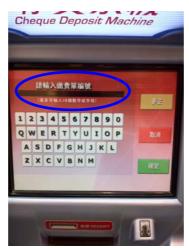

V. 輸入繳費單編號 (即11位數字的強積金計劃編號) (注意:如沒有或不正確輸入計劃編號,將會延誤我們處理閣下的強積金供款)

Enter "Payment Reference" (i.e. the 11-digit MPF Scheme Number)

(Note: if no/incorrect scheme number is entered, this may delay our handling of your MPF contributions)