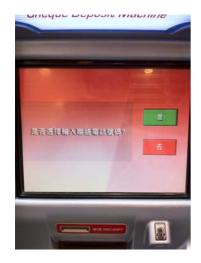

## 重要通知:更新中國銀行(香港)存支票機的輸入程序 Important Notice: Updated Steps to Use Bank of China (HK) Cheque Deposit Machine

VII. 輸入聯絡電話(可選擇是 否需要) Key in your contact phone number (optional)

VIII. 按指示存入支票 Insert your cheque(s)