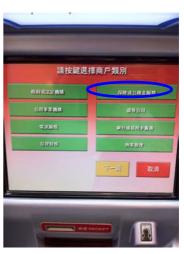

I. 使用中國銀行(香港)支票機 處理供款

Access the Bank of China (Hong Kong) Cheque Deposit Machine

7. 選擇「繳付商戶賬單」 Select "Bill Payment Service"

III. 選擇商戶類別 (保險或公積金服務) Select "Merchant Category (Insurance/Pension)"

IV. 選擇商戶 我的強積金計劃 Select "Merchant" (My Choice MPF Scheme)