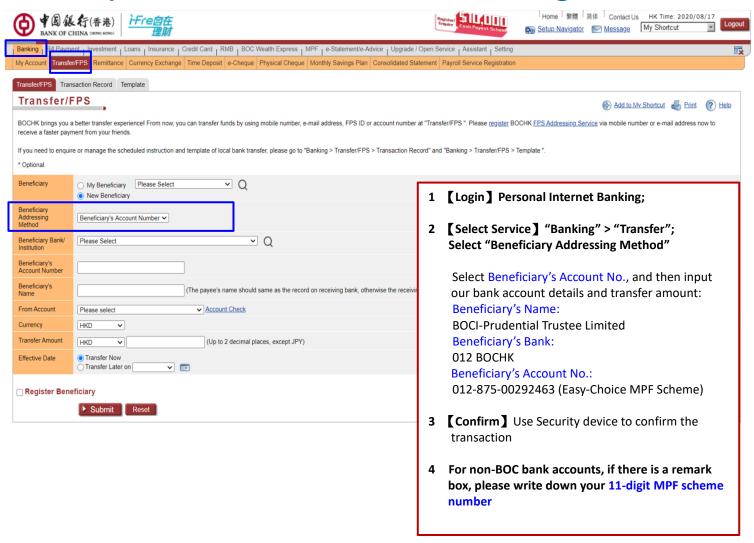

## **Demo 1) BOCHK Personal Internet Banking**

## **Demo 2) BOCHK Mobile Banking**

[Login] Personal Internet Banking;
[Select Service] "Banking" > "Transfer";
Select "Receiving Bank/Institution"
Select Beneficiary's Account No., and then input our bank account details and transfer amount:
 Receiving Bank:
 012 BOCHK
 Payee's Account No.:
 012-875-00292463 (Easy-Choice MPF Scheme)
 Payee:
 BOCI-Prudential Trustee Limited
[Confirm] Use Security device to confirm the transaction

4 For non-BOC bank accounts, if there is a remark

number

box, please write down your 11-digit MPF scheme

Reference No. 2008214510299

Txn Type Transfer Now

Status Your instruction has been

sent

Txn Date 2020/08/21