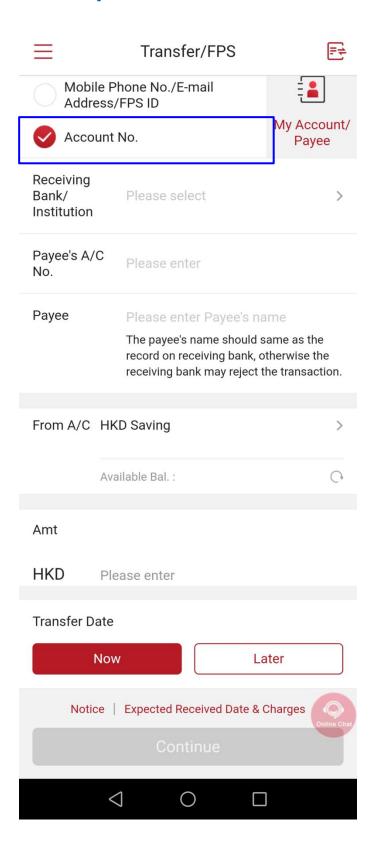

## **Demo 2) BOCHK Mobile Banking**

[Login] Personal Internet Banking;
[Select Service] "Banking" > "Transfer";
Select "Receiving Bank/Institution"
Select Beneficiary's Account No., and then input our bank account details and transfer amount:
 Receiving Bank:
 012 BOCHK
 Payee's Account No.:
 012-875-00292463 (Easy-Choice MPF Scheme)
 Payee:
 BOCI-Prudential Trustee Limited
[Confirm] Use Security device to confirm the transaction