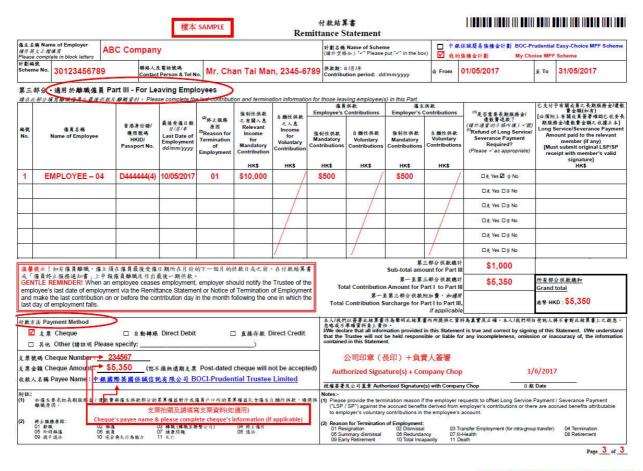

#### Sample of "Member Enrolment Form"

Sample

成員申請表

MEMBER ENROLMENT FORM

MY EE Form-MC-VC

| Œ | 茵 | N | o | te | ŧ |
|---|---|---|---|----|---|
|   |   |   |   |    |   |

- 注意 Note: 1. 請於正格填寫。Please complete in BLDCK (ETTERS. 2. 岩未有纖蓋簽署本表格及拉明日期,本表格將被視為無效,反託人並無責任執行本表格上填寫的推示。The form would be deemed invalid if it is not duly signed and