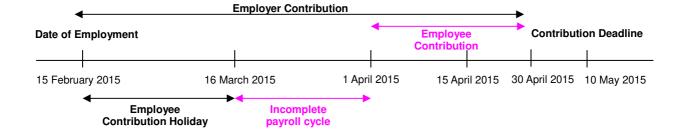

ple (1): A new employee with a monthly payroll cycle (first day of the month to month end).

Date of employment: 15<sup>th</sup> February 2015

30<sup>th</sup> day of employment: 16<sup>th</sup> March 2015

60<sup>th</sup> day of employment: 15<sup>th</sup> April 2015

30 day employee's contribution holiday: 15<sup>th</sup> February to 16<sup>th</sup> March 2015.

Date of commencement of employee contribution: 1<sup>st</sup> April 2015 (i.e. exemption period is 30 day contribution holiday and the first incomplete payroll cycle for the period from 17<sup>th</sup> March to 31<sup>st</sup> March 2015)

Date of commencement of employer contribution: **15**<sup>th</sup> **February 2015** (i.e. starts from the first day of employment)

Deadline for paying contribution: 10<sup>th</sup> May 2015



#### 2.4.5 Remittance Statement

Employers should always make contributions and provide a "Remittance Statement" *(FORM ER-REMITTANCE)* to *BOCPT* showing the "relevant income", the mandatory contribution and if any, voluntary contribution amounts for each contribution period in respect of the relevant employees.

#### Notes for Completion of "Remittance Statement":-

Use separate "Remittance Statement" for each contribution period. Fill in the name of Employer, scheme number and covering period.

Part I: Complete this part only for those new-joined employees.

Part II: Complete this part for the existing employees.

Part III: Complete this part only for those leaving employees.

- 1. Complete the date of employment for all new employees, if any.
- 2. Ensure "Member Enrolment Form" of th