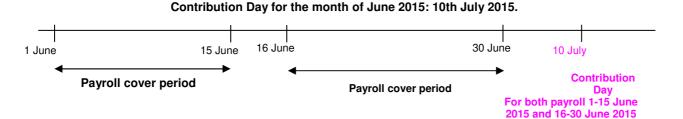

hould pay contributions and provide to BOCPT with a "Remittance Statement" on or before the contribution day.

Employer should calculate and deduct contributions for each payroll period.

For those employees with a monthly payroll cycle, Employers should pay the contribution to BOCPT within the first 10 days after each payroll period.

Example (1): Payroll cover period: 1st to 30th June 2015

Contribution Day: 10th July 2015

For those employees with payroll cycles more frequent than monthly, Employer should pay the contributions of the payroll cycles of that month in a one single contribution payment to *BOCPT* within the first 10 days of the following month, with contribution details listed separately.

Example (2): Payroll cover period: 1st to 15th June 2015 and 16th to 30th June 2015



Employer should calculate and deduct employee's contribution from the payroll after the completion of the first 60 days of employment.

For employees with a monthly payroll cycle, the employee's contribution for the first incomplete payroll cycle immediately following the 30-day contribution holiday will be waived. Employers' contributions should continue to be counted from the first day of employment.

Example (1): A new employee with a monthly payroll cycle (first day of the month to month end).

Date of employment: 15<sup>th</sup> February 2015

30<sup>th</sup> day of employment: 16<sup>th</sup> March 2015

60<sup>th</sup> day of employment: 15<sup>th</sup> April 2015

30 day employee's contribution holiday: 15<sup>th</sup> February to 16<sup>th</sup> March 2015.

Date of commencement