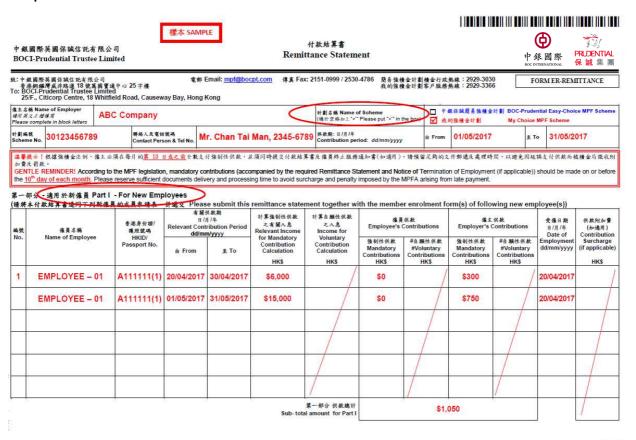

#### Sample of "Member Enrolment Form"

Sample

成員申請表

MEMBER ENROLMENT FORM

MY EE Form-MC-VC

| Œ | 茵 | N | o | te | ŧ |
|---|---|---|---|----|---|
|   |   |   |   |    |   |

- 注意 Note: 1. 請於正格填寫。Please complete in BLDCK (ETTERS. 2. 岩未有纖蓋簽署本表格及拉明日期,本表格將被視為無效,反託人並無責任執行本表格上填寫的推示。The form would be deemed invalid if it is not duly signed and