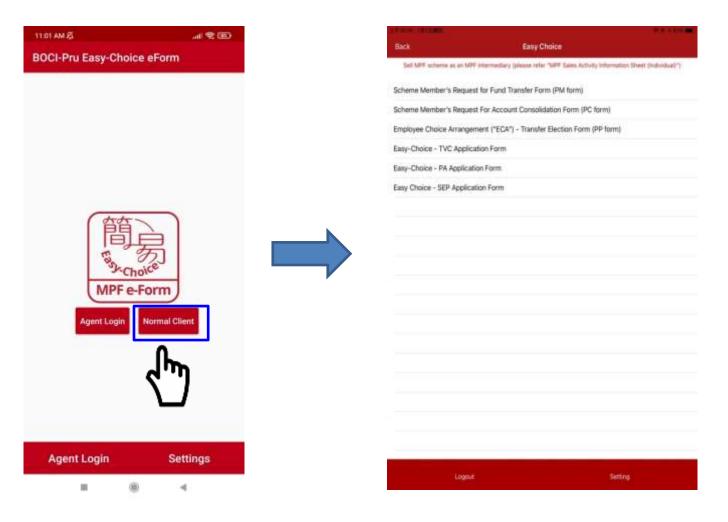

#### **Normal Client Login**

• After enter login page, **please click "Normal Client"**, and then select the applicable form from the list.

### **MPFI Login Page**

- Please read the welcome message carefully after log in and click "OK".
- Click "Easy-Choice MPF Scheme" icon, and then select the applicable form from the list.