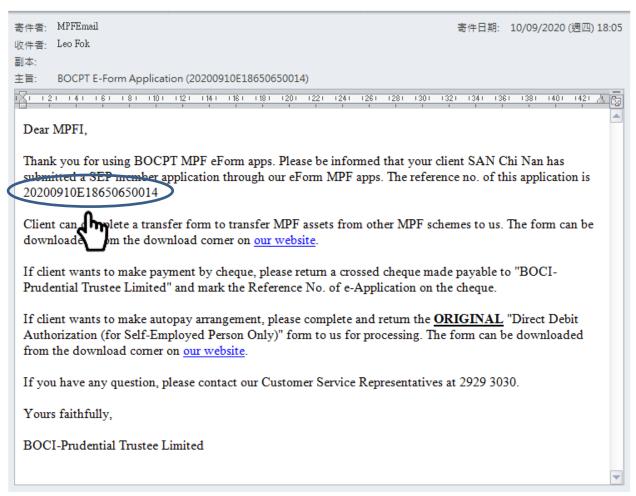

-Choice - TVC Application Form

| Easy Choice                                                | Easy-Choice - TVC Application Fo | arm (            | Save Next |                                                                                                                        |
|------------------------------------------------------------|----------------------------------|------------------|-----------|------------------------------------------------------------------------------------------------------------------------|
| Personal Informa                                           | tion                             | oy of HKXD care. | 0         |                                                                                                                        |
| English name<br>SAN Chi Nan<br>Chinese name<br>中智能<br>HKID |                                  | Sex              |           | 港永久性居民身份證<br>G PERMANENT IDENTITY CARD                                                                                 |
| C668668(E)<br>Birthday<br>1988 / 01                        | / o1                             | Male             | Female    | 3947 2535 5174<br>出生日期 Date of Birth<br>01-01-1988 女F<br>***AZ<br>新發日期 Date of Issue<br>(01-99)<br>15-09-18 C668668(E) |