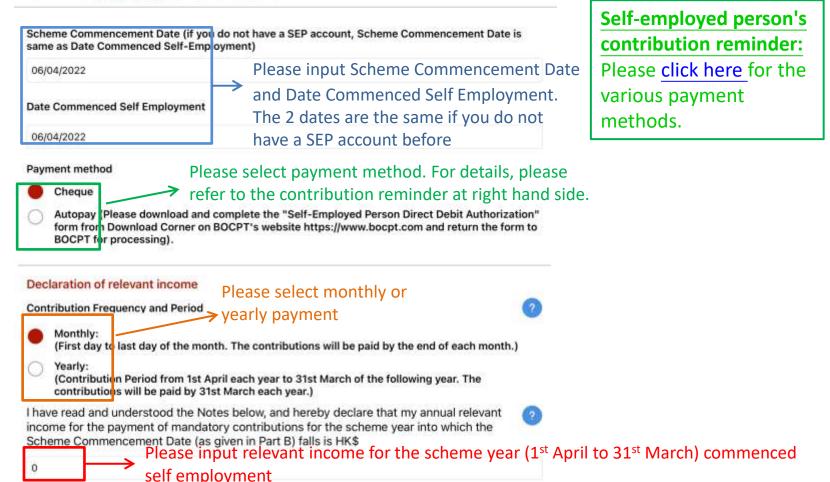

#### Notes for filling out the Self-Employed Person (SEP) application form

To apply for SEP account, please input contribution details.

#### **Contribution Details**

and confirm that I will make mandatory contributions based on this amount.