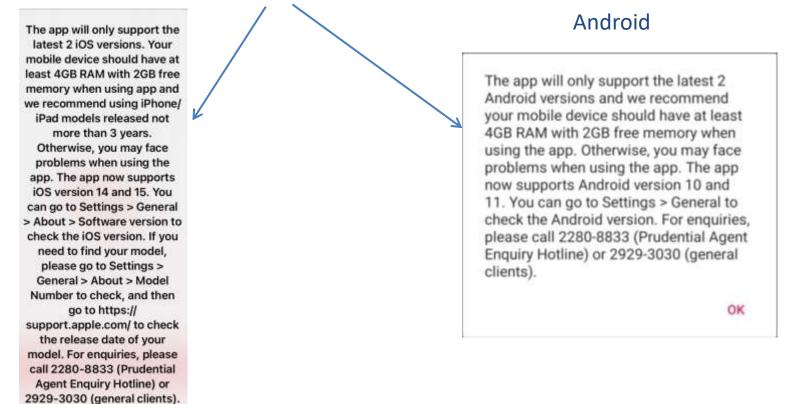

# Please note the following before using eForm app:

- 1. eForm app supports iOS and Android mobile devices.
- 2. We recommend your mobile device should have at least 4GB RAM with 2GB free memory when using the app. Otherwise, you may face problems when using the app. Please close other applications that you do not need to use temporarily before using the app to make it work more smoothly.
- 3. The app now supports iOS version 14 and 15, and Android version12 and 13. You can go to Settings > General to check the version.

# **Open the eForm application**

A prompt message will appear after opening the application. Please read the message carefully and click "OK" to continue.

Note: Please close other applications that you do not need to use temporarily before using the app to make it work more smoothly.