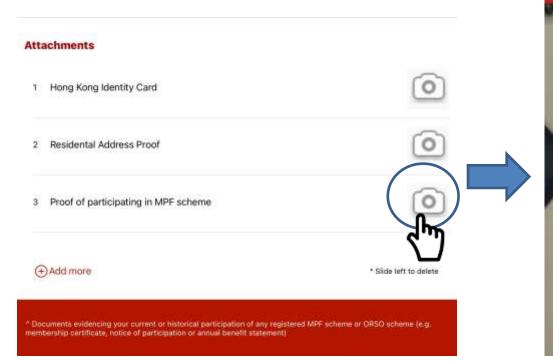

### **Prepare client application documents**

1. Permanent HKID card of the client

- 2. <u>Residential Address proof</u> (Not applicable to fund transfer form application)
  - Latest residential address proof showing <u>client's name</u> issued within the <u>last 3 months</u> (e.g. utility bill, bank or credit card statement)
- 3. <u>Proof of participating in other MPF Scheme/ ORSO scheme</u> (applicable to Tax Deductible Voluntary Contribution (TVC) application only)
  - Documents evidencing client's current or historical participation of any registered MPF scheme or ORSO scheme (e.g. membership certificate, notice of participation or annual benefit statement)

#### **Upload other supporting document**

- If client wants to apply **Tax Deductible Voluntary Contribution (TVC)** account, please click the camera icon of "Proof of participating in MPF scheme". Please scan the documents evidencing client's current or historical participation of any registered MPF scheme or ORSO scheme (e.g. membership certificate, notice of participation or annual benefit statement).
- The relevant document image will be uploaded together with application form to the Trustee as supporting document.
- Press "Capture" to scan the supporting document.