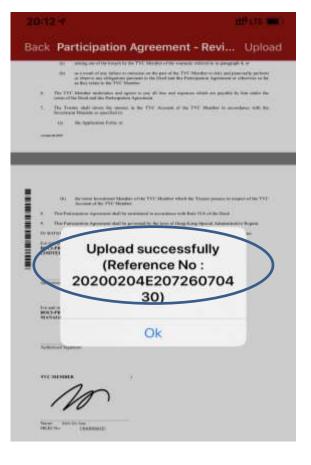

| China                                                                                            |                                |         | the Trustee will use the k<br>day of the month as t<br>barthday of the member, a<br>where if the member of | he nd           |

if

### 6 Submit form

- Click "Upload" to confirm to submit application. Please mark down the Reference No. for future enquiry or provide the Reference No. to make payment.
- General client can call hotline 2929 3030 for enquiries; Prudential agents can call 2280 8833 for enquiries.





**Prudential Agent** will receive an email notification (sent to the Prudential agent's email address) at the same time. Please record the reference number for future enquiries.



### TVC member



Self-employed person





General customer enquiry hotline : 2929-3030 Prudential Agent Enquiry Hotline : 2280-8833

### 6 Appendix - Tips for using OCR function







## ☞Click <u>here</u> to go back

59

### 7 Appendix - How to make TVC contributions

- Submit cheque (Post-dated cheque will not be accepted)
  - Payable to: "BOCI-Prudential Trustee Limited"
  - > The account name of the cheque must be the same as the Applicant Full Name.
  - Please mark the <u>Reference No.</u> (you will receive a Reference No. after your application is submitted via the app) and <u>your name</u> at the bac