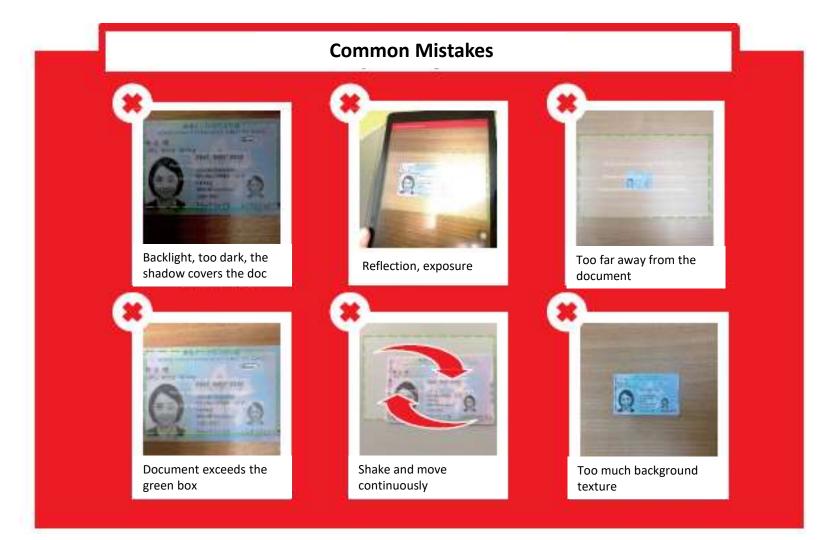

#### Use OCR to scan HKID card

- You must take photo in vertical position and place the four sides of the HKID card close to the camera shooting box during scanning. After read information from HKID card, system will move to next step immediately.
- Please read the Tips for using OCR in Appendix.

#### Use OCR to scan HKID card

After taking photo of HKID card, you can press "Preview" button at bottom right corner to preview the image. If the captured image is unclear or incomplete, please press the return button in the upper left corner to return to the previous page, and then re-shoot the HKID card.