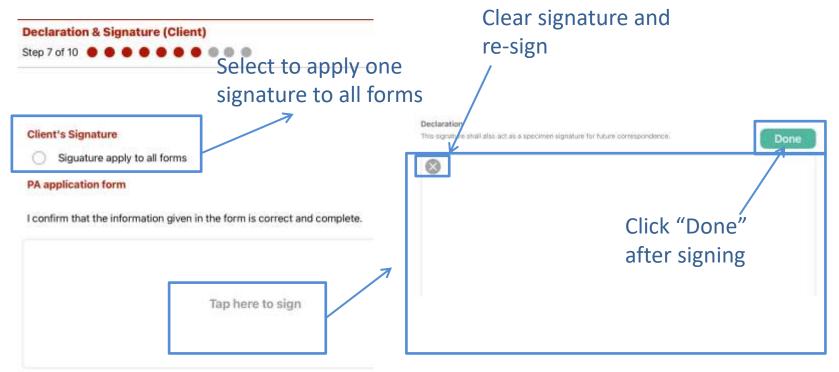

### Fill in the application form – Client's signature

Please sign on mobile device and client can choose to apply one signature to all forms.

Tap to sign (will enlarge to full screen automatically)