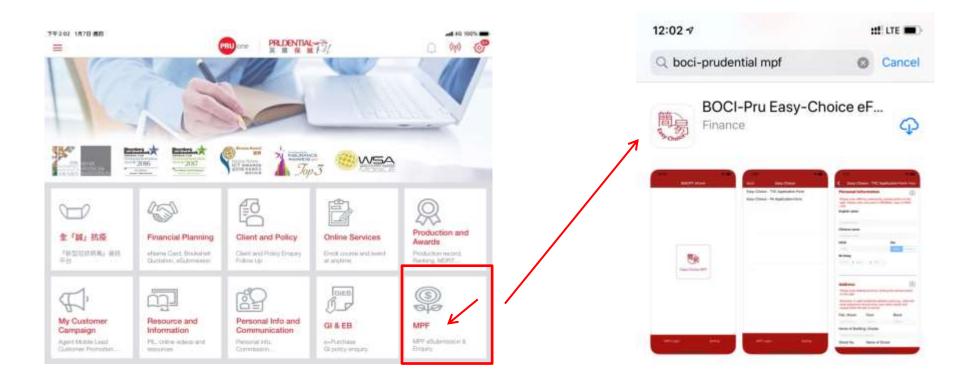

Search "BOCI-Pru Easy-Choice eForm" on App Store or Google Play to download the eForm app

OR

1

#### Scan QR code to download the app

**Prudential Agent** can search/download the "BOCI-Pru Easy-Choice eForm" application in PRUone under MPF

#### After downloading, click "Open" to start the app