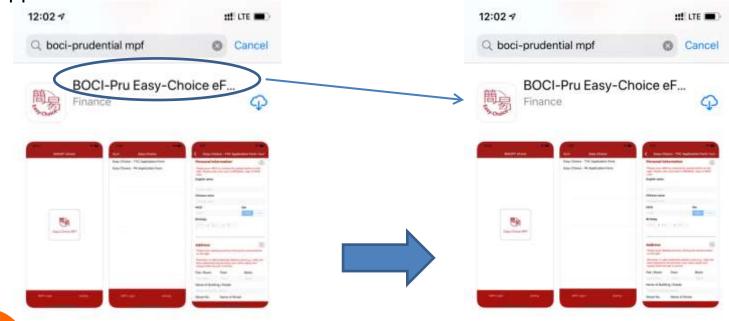

Search "BOCI-Pru Easy-Choice eForm" on App Store or Google Play to download the eForm app

OR

1

#### Scan QR code to download the app

**Prudential Agent** can search/download the "BOCI-Pru Easy-Choice eForm" application in PRUone under MPF