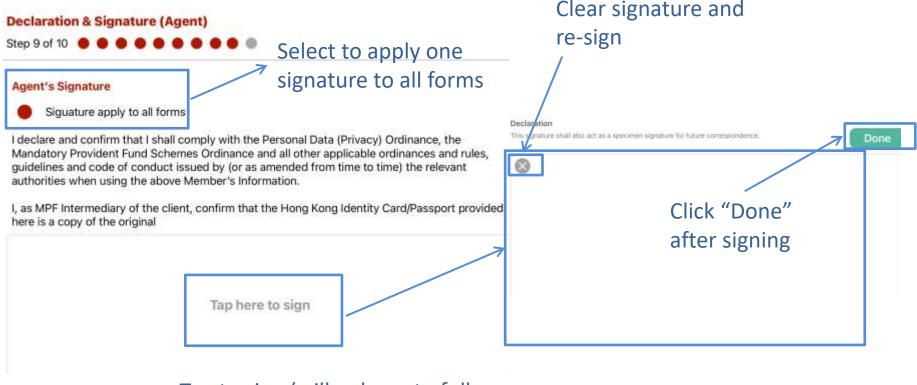

### Fill in the application form – agent's signature

Please sign on mobile device and agent can choose to apply one signature to all forms (the app will skip this part for **normal client**).

Tap to sign (will enlarge to full screen automatically)