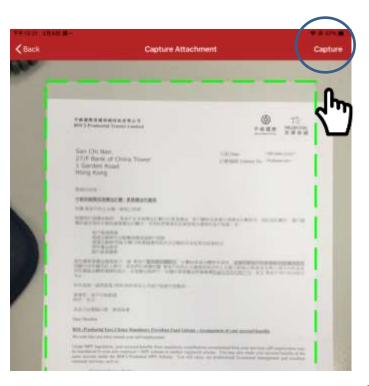

#### Upload address proof document (Not applicable to PM, PP, PC, PT fund transfer forms)

- Please scan a latest residential address proof **showing client's name issued within the last 3 months** (e.g. utility bill, bank statement).
- When taking photos of "Residential Address Proof" document, in addition to the address information, the document <u>MUST</u> also show customer's name and issuance date at the same time to prove that the residential address proof was issued within the last 3 months.
- The relevant document image will be uploaded together with application form to the Trustee as supporting document.
- Press "Capture" to scan the address proof document.

#### **Upload other supporting document**

- If client wants to apply **Tax Deductible Voluntary Contribution (TVC)** account, please click the camera icon of "Proof of participating in MPF scheme". Please scan the documents evidencing client's current or historical participation of any registered MPF scheme or ORSO scheme (e.g. membership certificate, notice of participation or annual benefit statement).
- The relevant document image will be uploaded together with application form to the Trustee as supporting document.
- Press "Capture" to scan the supporting document.