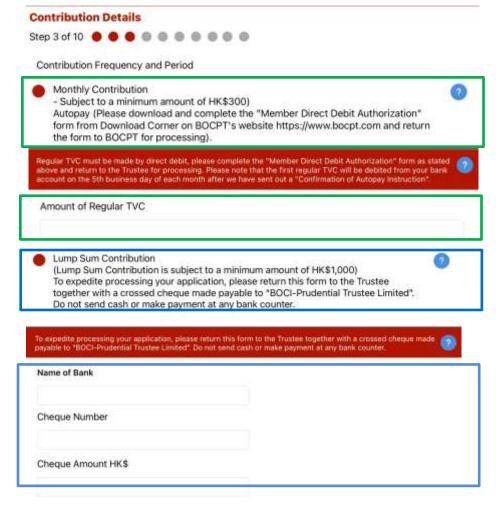

#### 3 Fill out and sign on application form

To apply for TVC account, please select contribution frequency and fill in contribution information.

**Reminder for TVC payment:** Lump sum payment – please send to Trustee a crossed cheque made payable to "BOCI-Prudential Trustee Limited".

**Monthly payment** – please submit a "Member Direct Debit Authorization" form.

Please mark your payment details on the form and click here for more details on how to make TVC payment.