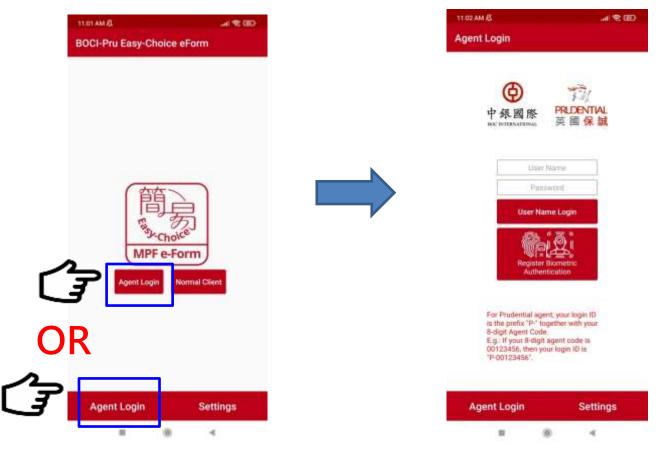

# **MPFI** Login

- Prudential Agent
- after enter login page, please click "Agent Login".
- Prudential financial advisors must have logged into the MPFI portal on <u>BOCI-Prudential</u> <u>Trustee's website</u> before they can log into eForm app. Please <u>click here</u> to refer to the user guide for intermediary login.