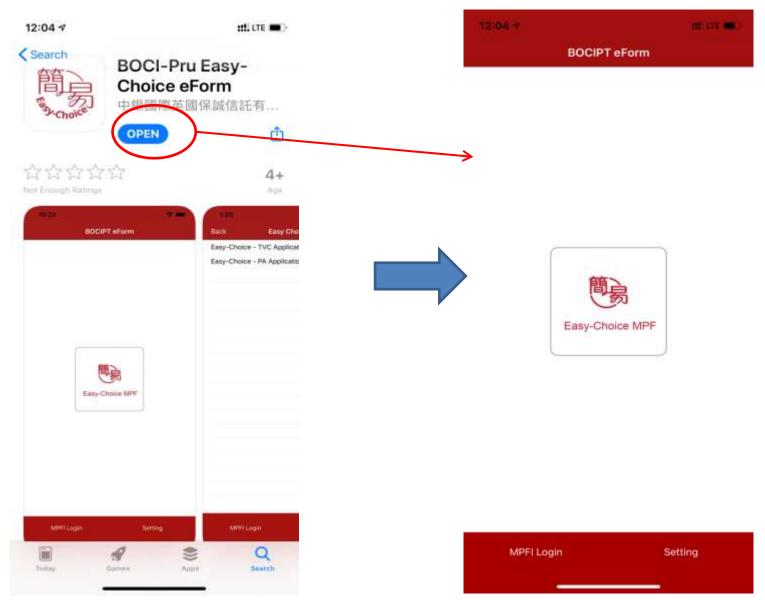

#### After downloading, click "Open" to start the app

# **Open the eForm application**

If you are the first time to open the eForm application, you will be required to allow the application to take photos and access photos on the device. Please allow the relevant authorization to continue using the application.

### **MPFI Login Page**

- Please read the welcome message carefully after log in and click "OK".
- Click "Easy-Choice MPF Scheme" icon, and then select the applicable form from the list.