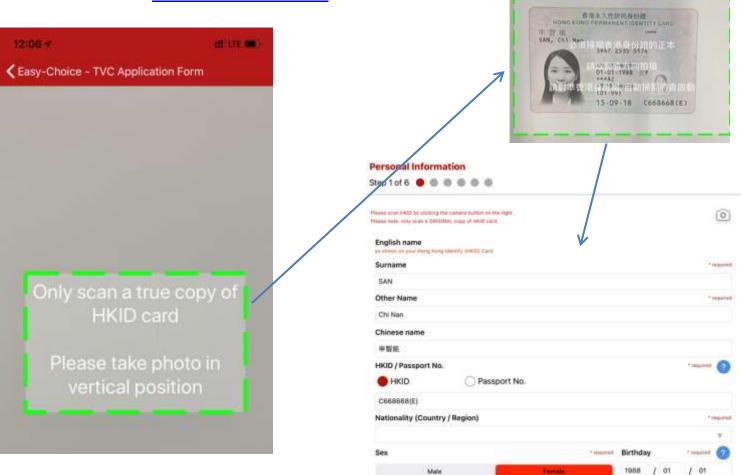

### Fill in personal information

- For normal client, please press "Camera" icon at the upper right hand corner of "Personal Information" to capture personal information from a Hong Kong Permanent Identity Card (HKID) via Optical Character Recognition (OCR) function.
   Note: cannot use OCR to scan a non-permanent HKID card or passport
- System will read and populate personal information on the form automatically.

#### Use OCR to scan HKID card

- You must take photo in vertical position and place the four sides of the HKID card close to the camera shooting box during scanning. After read information from HKID card, system will move to next step immediately.
- Please read the Tips for using OCR in Appendix.

#### Use OCR to scan HKID card

After taking photo of HKID card, you can press "Preview" button at bottom right corner to preview the image. If the captured image is unclear or incomplete, please press the return button in the upper left corner to return to the previous page, and then re-shoot the HKID card.