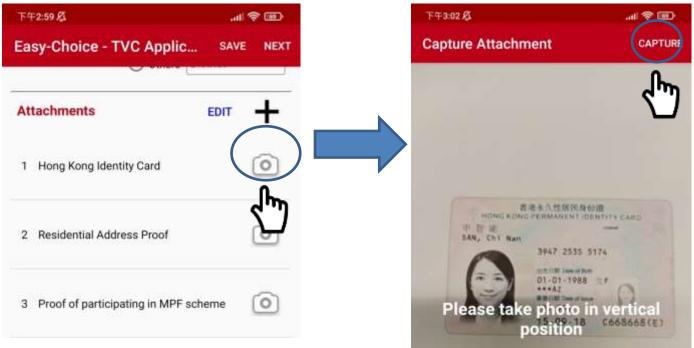

# Scan HKID (only applicable if not using OCR to scan HKID)

- If you have used OCR to scan HKID card in previous step, photo image is already added to attachment and you can skip this step.
- Please click the "Camera" icon in the "Attachments" section.
- Press "Capture" to take photo of original copy of client's HKID card.
- The HKID card image taken here will be attached to the HKID certified true copy declaration for completion later.

#### Upload address proof document (Not applicable to PM, PP, PC, PT fund transfer forms)

- Please scan a latest residential address proof **showing client's name issued within the last 3 months** (e.g. utility bill, bank statement).
- When taking photos of "Residential Address Proof" document, in addition to the address information, the document <u>MUST</u> also show customer's name and issuance date at the same time to prove that the residential address proof was issued within the last 3 months.
- The relevant document image will be uploaded together with application form to the Trustee as supporting document.
- Press "Capture" to scan the address proof document.

#### **Upload other supporting document**

- If client wants to apply **Tax Deductible Voluntary Contribution (TVC)** account, please click the camera icon of "Proof of participating in MPF scheme". Please scan the documents evidencing client's current or historical participation of any registered MPF scheme or ORSO scheme (e.g. membership certificate, notice of participation or annual benefit statement).
- The relevant document image will be uploaded together with application form to the Trustee as supporting document.
- Press "Capture" to scan the supporting document.