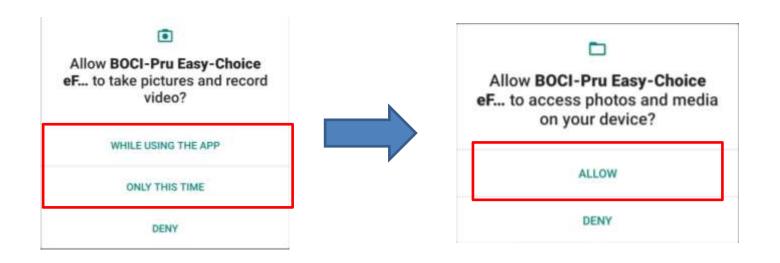

# **Open the eForm application**

If you are the first time to open the eForm application, you will be required to allow the application to take photos and access photos on the device. Please allow the relevant authorization to continue using the application.