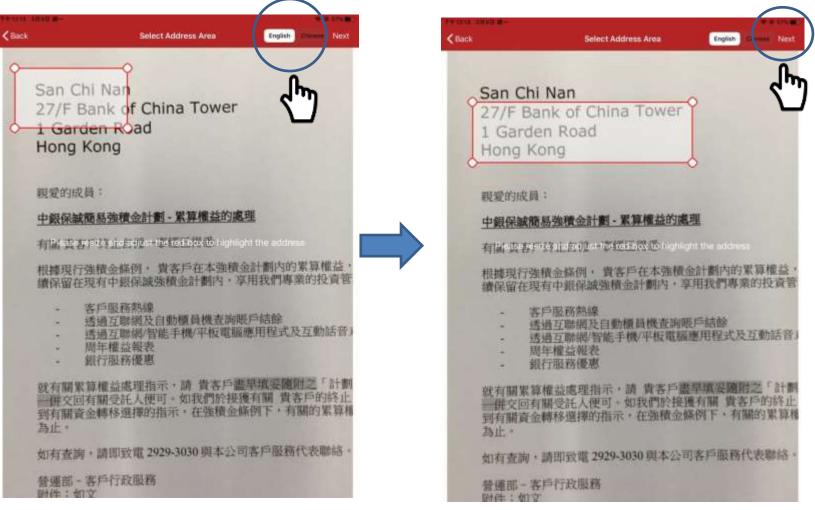

#### Use OCR function to capture address information

After opening the camera, align the camera shooting box with the address information on the address proof document. You can zoom in to enlarge the address information if necessary. Click "Next" when completed.

#### Use OCR function to scan address information

According to the language of your address to be scanned, please select "English" or "Chinese", and adjust the size of the red box to cover all of your scanning address (exclude recipient name), and then click "Next".