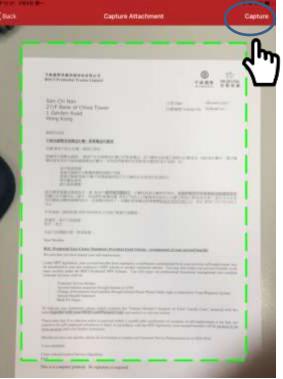

#### Upload address proof document (Not applicable to PM, PP, PC, PT fund transfer forms)

- Please scan a latest residential address proof **showing client's name issued within the last 3 months** (e.g. utility bill, bank statement).
- When taking photos of "Residential Address Proof" document, in addition to the address information, the document <u>MUST</u> also show customer's name and issuance date at the same time to prove that the residential address proof was issued within the last 3 months.
- The relevant document image will be uploaded together with application form to the Trustee as supporting document.
- Press "Capture" to scan the address proof document.

#### **Upload other supporting document**

- If client wants to apply **Tax Deductible Voluntary Contribution (TVC)** account, please click the camera icon of "Proof of participating in MPF scheme". Please scan the documents evidencing client's current or historical participation of any registered MPF scheme or ORSO scheme (e.g. membership certificate, notice of participation or annual benefit statement).
- The relevant document image will be uploaded together with application form to the Trustee as supporting document.
- Press "Capture" to scan the supporting document.