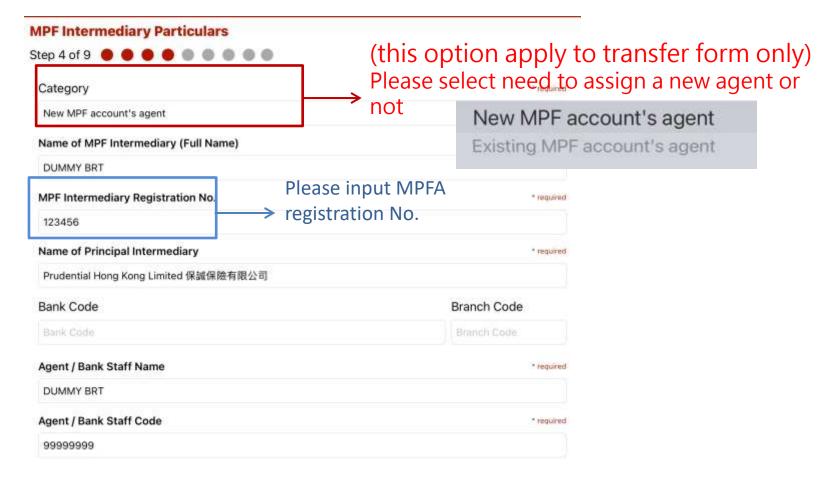

### Fill in the application form— Input MPF intermediary details

Please input details of MPF intermediary (the app will skip this part for **normal client**).

#### **MPF Intermediary Particulars**

| Category                              | * required |
|---------------------------------------|------------|
| Existing MPF account's agent          | V          |
| Name of MPF Intermediary (Full Name)  | * required |
| DUMMY BRT                             |            |
| MPF Intermediary Registration No.     | * required |
| 123455                                |            |
| Name of Principal Intermediary        | * required |
| Prudential Hong Kong Limited 保誠保險有限公司 |            |