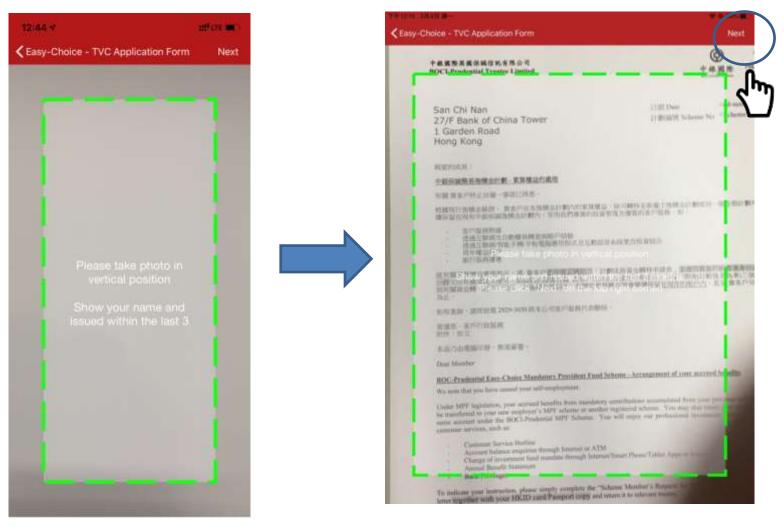

#### Upload address proof document (Not applicable to PM, PP, PC, PT fund transfer forms)

- Please scan a latest residential address proof **showing client's name issued within the last 3 months** (e.g. utility bill, bank statement).
- When taking photos of "Residential Address Proof" document, in addition to the address information, the document <u>MUST</u> also show customer's name and issuance date at the same time to prove that the residential address proof was issued within the last 3 months.
- The relevant document image will be uploaded together with application form to the Trustee as supporting document.
- Press "Capture" to scan the address proof document.

# Fill in the application form— Filling fund transfer form (applicable to personal account and self-employed person only)

Please fill in fund transfer information as instructed.

| mportant Information : If you wish to transfer your accrued benefits from of<br>hoice Mandatory Provident Fund Scheme, please be aware of how the tran<br>he transferred-in benefits will be invested according to the default investm<br>westment instructions for the transferred-in benefits of the transferee acc<br>where necessary. | nsferred-in benefits will be invested. In general<br>eent strategy (*DIS*) if you have not given any |
|-------------------------------------------------------------------------------------------------------------------------------------------------------------------------------------------------------------------------------------------------------------------------------------------------------------------------------------------|------------------------------------------------------------------------------------------------------|
| MPF account information in the original scheme                                                                                                                                                                                                                                                                                            |                                                                                                      |
| Name of original trustee                                                                                                                                                                                                                                                                                                                  | 0                                                                                                    |
| - Pirase Select                                                                                                                                                                                                                                                                                                                           | ¥.                                                                                                   |
| Name of original scheme                                                                                                                                                                                                                                                                                                                   | 0                                                                                                    |
| Please Select                                                                                                                                                                                                                                                                                                                             | Y                                                                                                    |
| Type of MPF account                                                                                                                                                                                                                                                                                                                       |                                                                                                      |
| Personal account                                                                                                                                                                                                                                                                                                                          |                                                                                                      |
| <ul> <li>Contribution account</li> </ul>                                                                                                                                                                                                                                                                                                  | 0                                                                                                    |
| Scheme Member Account No.                                                                                                                                                                                                                                                                                                                 | 0                                                                                                    |
| Schemie Member: Account No.                                                                                                                                                                                                                                                                                                               |                                                                                                      |
| Other:                                                                                                                                                                                                                                                                                                                                    |                                                                                                      |
| <ul> <li>For employee who wishes to transfer-out the benefits to cessation of employment</li> </ul>                                                                                                                                                                                                                                       | from a contribution account after                                                                    |
| For self-employed person only                                                                                                                                                                                                                                                                                                             |                                                                                                      |