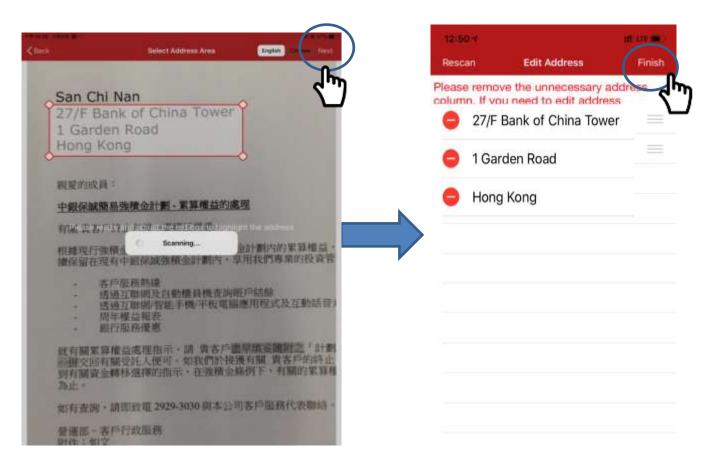

#### Use OCR function to scan address information

According to the language of your address to be scanned, please select "English" or "Chinese", and adjust the size of the red box to cover all of your scanning address (exclude recipient name), and then click "Next".

#### Use OCR function to scan address information

System will read address information by Optical Character Recognition (OCR) function. Review the address column and click of icon to delete the unnecessary address line. Press "Finish" to continue. Note: If you need to change particular information in the address, please click Finish to make corrections in the next step.