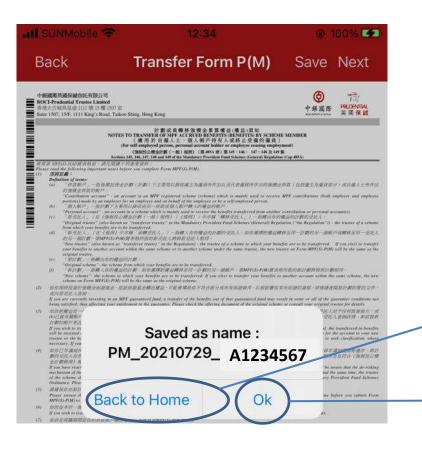

#### **Please note:**

- Forms not updated or uploaded after 7 days will be deleted automatically.
- -The app will automatically save the form every minute when it is completing.
- -Saved file name format is: Doc type abbreviation + save date + client's ID number.

| Abbreviation | Document type                                                             |
|--------------|---------------------------------------------------------------------------|
| DV           | TVC application form                                                      |
| MP           | Personal account application form                                         |
| SE           | Self-employed person application form                                     |
| PM           | Scheme Member's Request for Fund transfer form (PM form)                  |
| PC           | Account Consolidation form (PC form)                                      |
| РР           | Employee Choice Arrangement ("ECA") -<br>Transfer Election form (PP form) |
| РТ           | TVC transfer form (PT form)                                               |