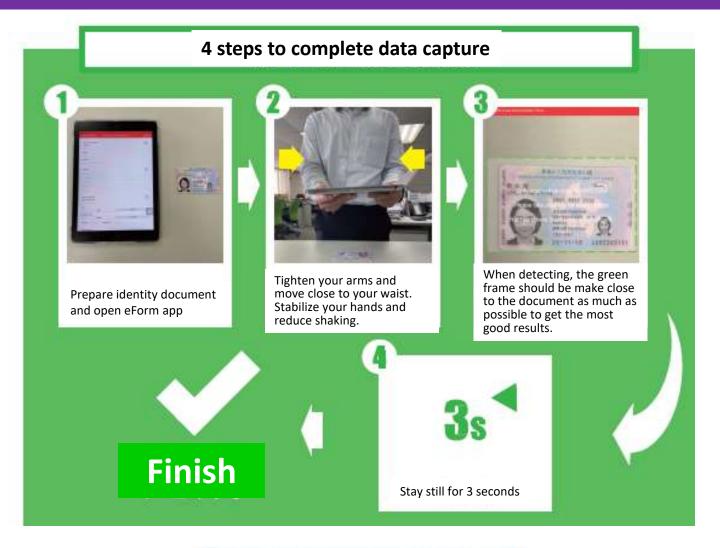

#### Use OCR to scan HKID card

- You must take photo in vertical position and place the four sides of the HKID card close to the camera shooting box during scanning. After read information from HKID card, system will move to next step immediately.
- Please read the Tips for using OCR in Appendix.

#### Use OCR to scan HKID card

After taking photo of HKID card, you can press "Preview" button at bottom right corner to preview the image. If the captured image is unclear or incomplete, please press the return button in the upper left corner to return to the previous page, and then re-shoot the HKID card.