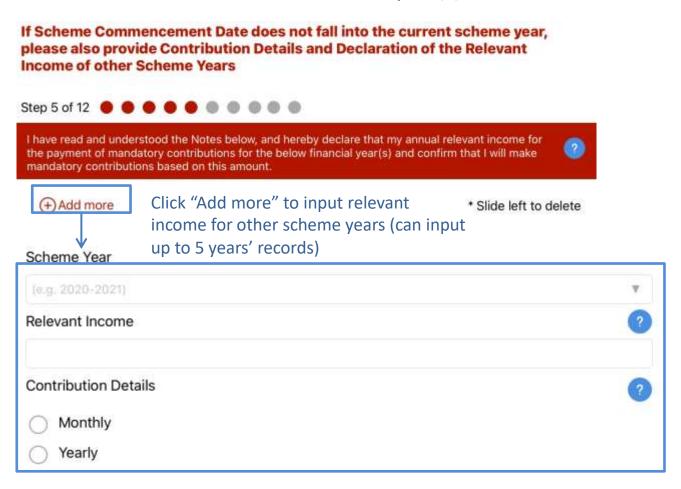

#### Notes for filling out the Self-Employed Person (SEP) application form

If Scheme Commencement Date does not fall into the current scheme year, please also provide relevant income of other scheme year(s).