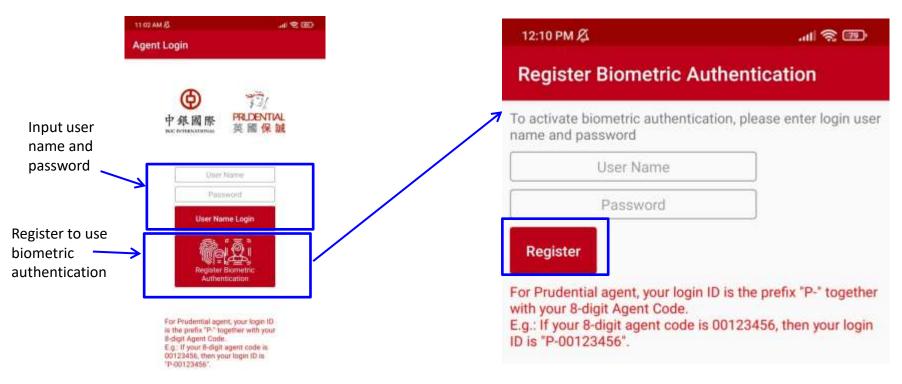

### **MPFI** Login

**Prudential Agent** You can log into eForm app by entering user name or using biometric authentication. If you log in with an user name, please use the same client name and password of the MPFI portal of BOCI-Prudential Trustee Limited. The format of the user name is "P-" and the 8-digit agent code. Please click "Username Login" button after inputting the number. If you use biometric authentication on this app for the first time, please register first.

#### **Register to use biometric authentication**

When registering for biometric authentication, please input the same user name and password of the MPFI portal of BOCI-Prudential Trustee Limited. **The format of the user name is "P-" and the 8-digit Prudential agent code.** After inputting, please press the "register" button. When you use biometric authentication to login in the future, the biometric authentication data of the login person will be checked according to the biometric authentication record (fingerprint or face recognition) on your mobile device.