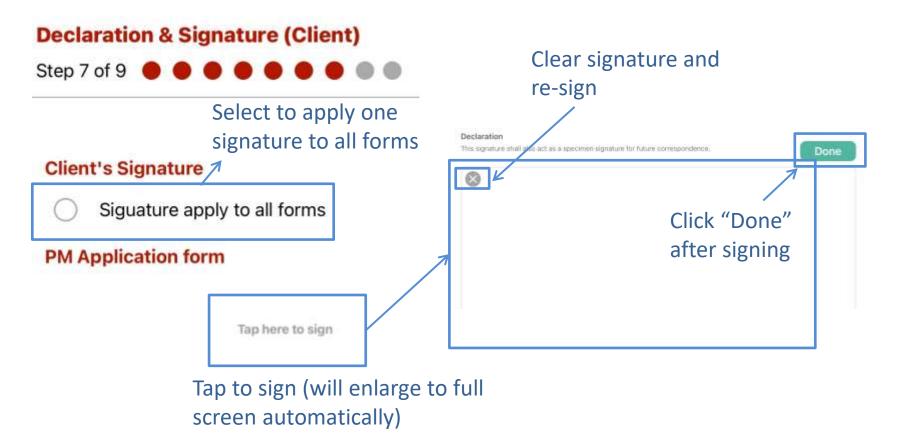

### Fill in the application form – Client's signature

Please sign on mobile device and client can choose to apply one signature to all forms.

Tap to sign (will enlarge to full screen automatically)