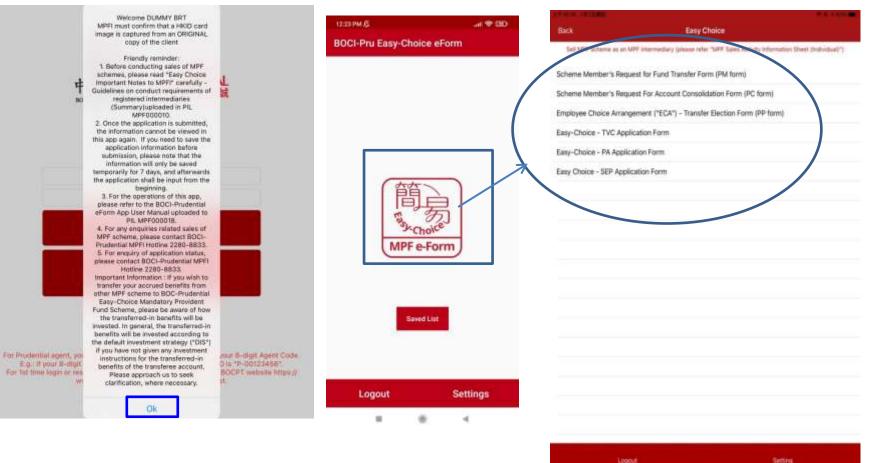

# **Open the eForm application**

A prompt message will appear after opening the application. Please read the message carefully and click "OK" to continue.

Note: Please close other applications that you do not need to use temporarily before using the app to make it work more smoothly.

### **MPFI Login Page**

- Please read the welcome message carefully after log in and click "OK".
- Click "Easy-Choice MPF Scheme" icon, and then select the applicable form from the list.