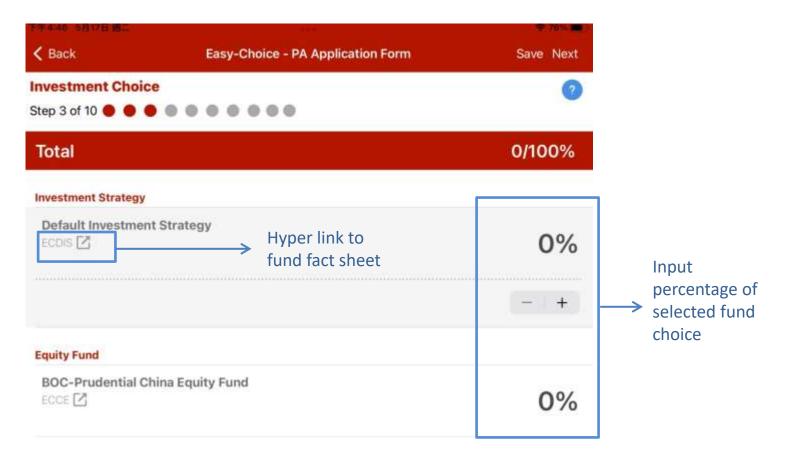

#### Fill in the application form – Investment Choice

Please select fund choice(s) and input percentage. Percentage of each fund is at least 5% and the total must sum up to 100%.