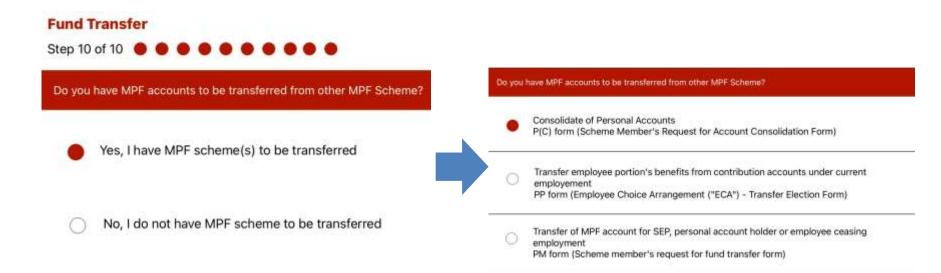

# Fill in the application form — Filling fund transfer form (applicable to personal account and self-employed person only)

If personal account or self-employed person needs to transfer MPF assets during account application, please select "Yes" to transfer MPF assets and choose the applicable transfer form.